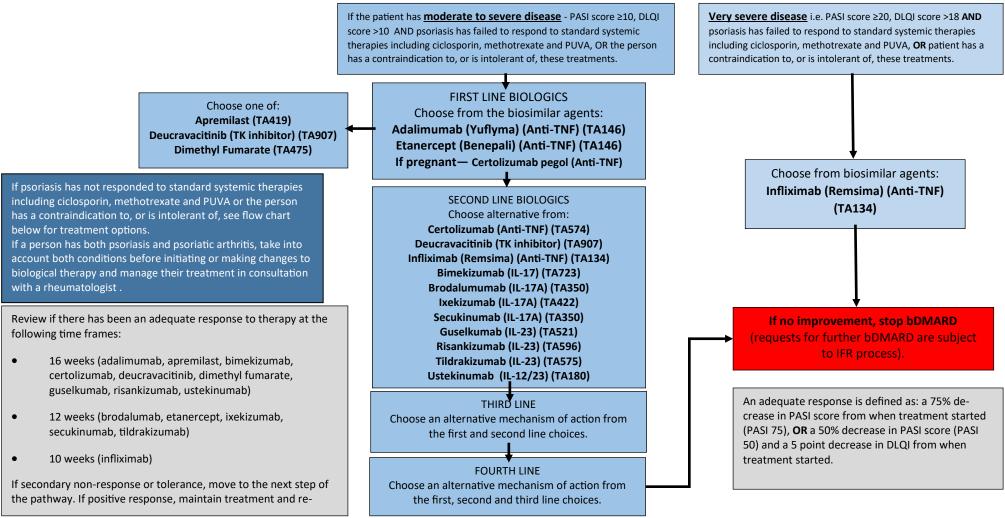

## **Systemic Biological Therapies for Psoriasis**

## Choice of Biologic then dependent upon:-

- Cost effectiveness, dosing schedule as per patient needs and patient device/route preference (Adalimumab or Etanercept biosimilar first line when clinically appropriate)
- Proven efficacy and safety profile in long term use
- Patient co-morbidities
- Ease vs complexity of monitoring